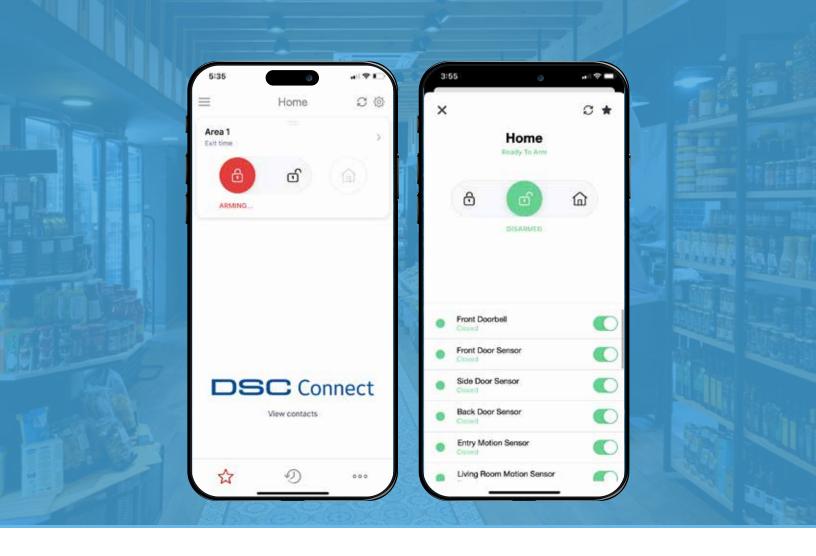

## Intuitive End-User DSC Connect App

End-user app for remote alarm panel control, smartphone and email notifications