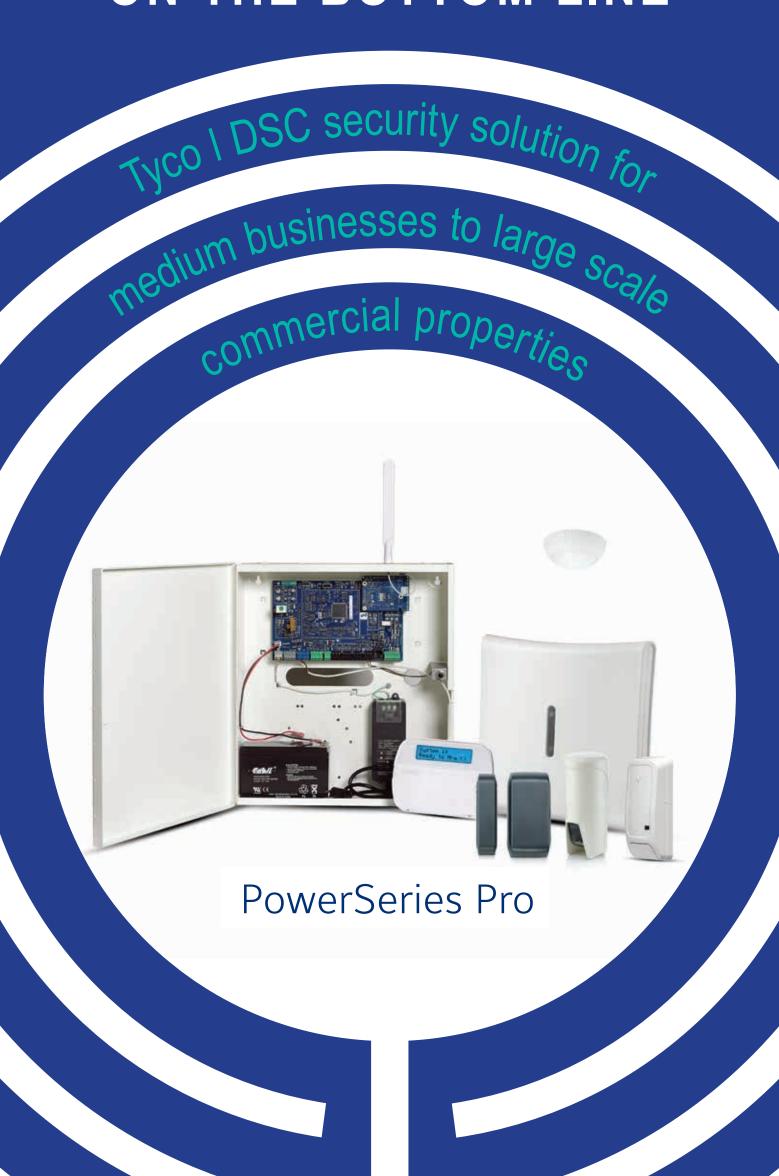

## PowerSeries Pro

## THE FIRST HYBRID COMMERCIAL SECURITY SYSTEM

ADVANCED SECURITY, EASY ON THE BOTTOM LINE

commercial installations designed to accommodate additional buildings and areas.

**Opportunities** 

PowerSeries Pro

provides scalable

**Flexibility** 

Frequency Hopping Spread Spectrum technology repeatedly switches frequencies to minimize interference of radio signals and prevent interception and obstruction during transmission