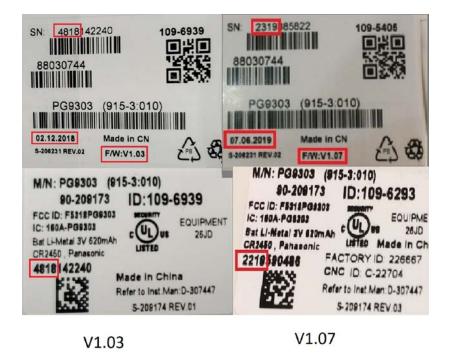

### Status

A. To resolve the reed switch issue, an updated version of PG9303 firmware was developed, and has begun shipping. This new version can be identified by (1) a Date-of-Manufacture of 4/1/2019 or later printed on the packaging and device; (2) F/W V1.07 printed on the packaging; 3) Serial Number on device or packaging with first four digits in the format XX19, where XX is 19 or higher. An image comparison of V1.03 and V1.07 packaging and detectors is included below to assist with this identification.