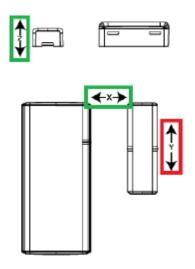

B. If you carry stock with outdated firmware version, please ensure that the PG9303 PowerG Wireless Magnetic Door/Window Contact is installed so that the magnet moves away from the reed switch on either the X or Z axis, shown in the images below.

To minimize the potential occurrence of the issue, the PG9303 PowerG Wireless Magnetic Door/Window Contact must be installed vertically on a door that slides open horizontally, or horizontally on a window that slides open vertically.