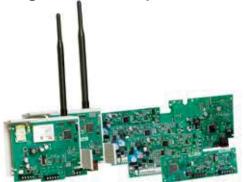

### **Reliable DSC Hardware Bundles**

with interactive service excellence delivered by Telguard HomeControl

Panels: PC1616, PC1832, PC1864 Communicators: 3G2060R, TL260R, TL2603GR RS422 Interface Module: IT-230