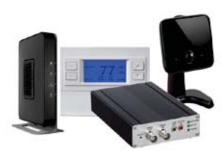

Gateway: ASG1000-1T5NAS Thermostat: TBZ48D Indoor/Outdoor IP Camera: C24-CAM54IR NTSC Analog Camera Module: C24-CAMANL

\* In Canada, Telguard products and services are offered and sold under the Telular brand.