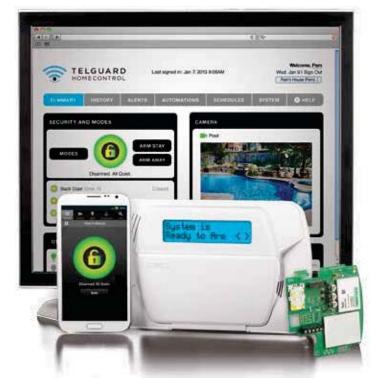

### Interactive -- with DSC it's simply a matter of choice.

Quality intrusion products by DSC, paired with interactive service experts, to maximize the full potential of IMPASSA v1.1+ and PowerSeries v4.6+ with a variety of smart home control and monitoring features offered through Telguard HomeControl\*.