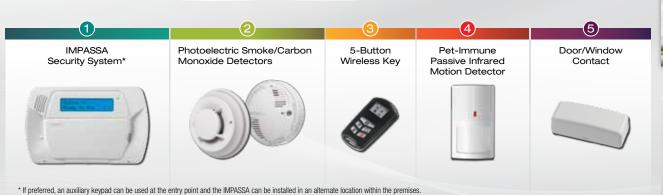

It's important that your family is safe and sheltered at all times. The IMPASSA Security System, along with these sensors and accessories, provides reliable 24/7 protection and the peace-of-mind you are looking for in a monitored home security system.