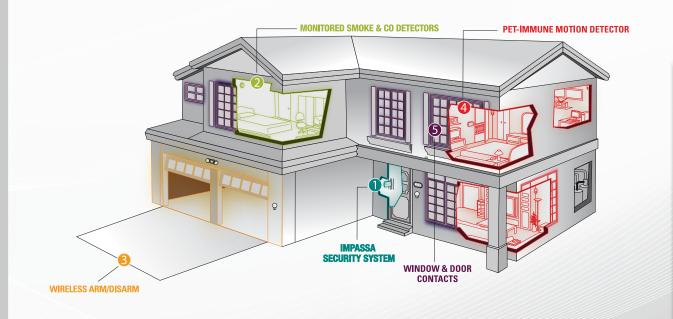

It's important that your family is safe and sheltered at all times. The IMPASSA Security System, along with these sensors and accessories, provides reliable 24/7 protection and the peace-of-mind you are looking for in a monitored home security system.