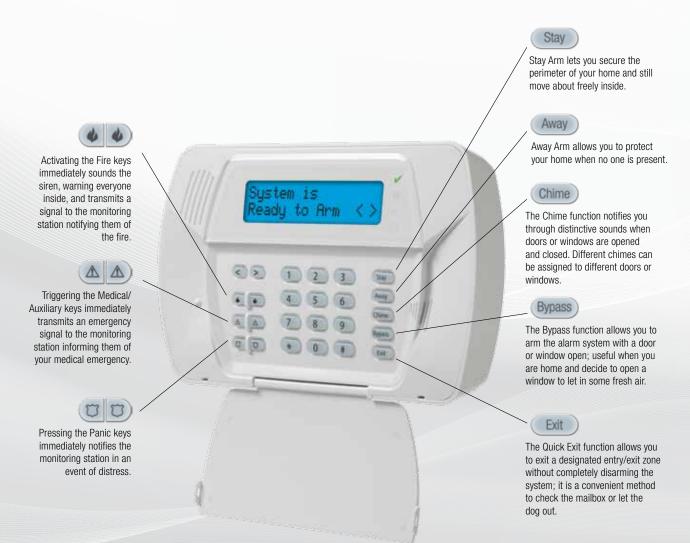

#### **Control your System with Ease**

Through the compact and sleek keypad, you control your security system with easy to use one-touch keys. The system can also be managed with a wireless key. It really is that easy!

## Instant Connection, With Back-Up, to Emergency Response

When an alarm occurs, a monitored IMPASSA Security System instantly connects to a monitoring station and emergency services are dispatched as required. For extra peace of mind, IMPASSA offers a two-way voice feature -- instant communication with your monitoring station. You can talk to a live operator who will dispatch emergency services as required. If an alarm has been activated, the system provides a listenin feature enabling the monitoring station to assess the situation in your home. The listen-in feature is only active when the alarm is triggered.