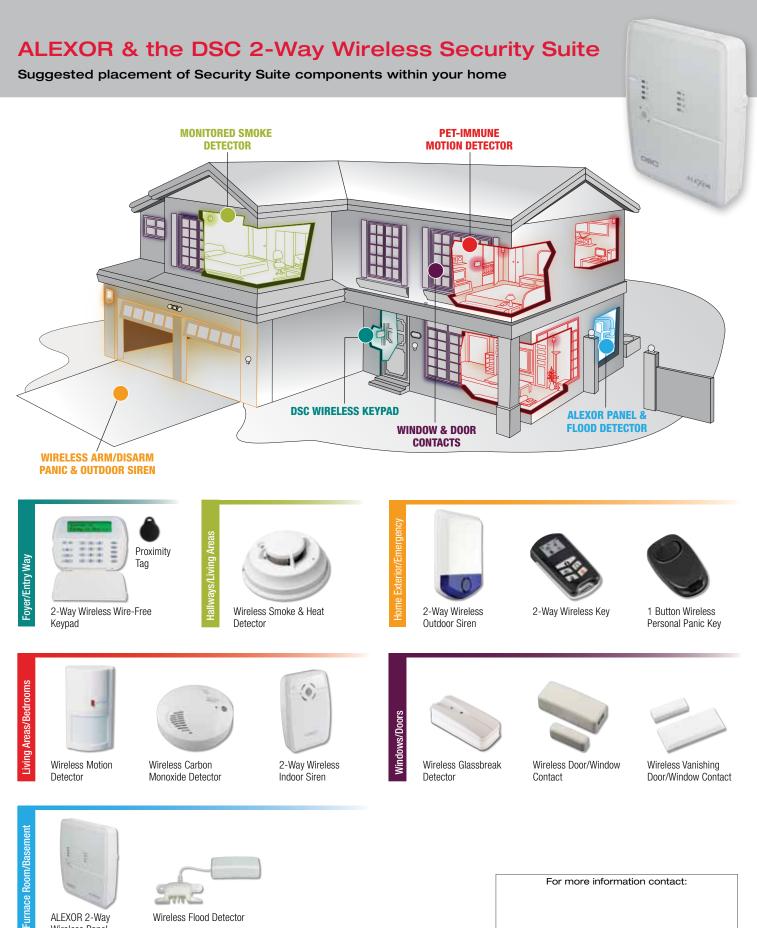

### The ALEXOR Wireless Panel. The Heartbeat of Your System.

ALEXOR is the center component of the DSC's Wireless Security System. ALEXOR operates as the "virtual" brain, and communicates wirelessly to all the security devices with the system.

### **Control your System with Confidence**

Through the compact and sleek keypad, you control your security system with easy to use one-touch keys. The system can also be managed with DSC's new proximity (prox) tag. With the prox tag, simply swipe the tag across the front of the keypad and the system is either armed or disarmed. It's that easy.