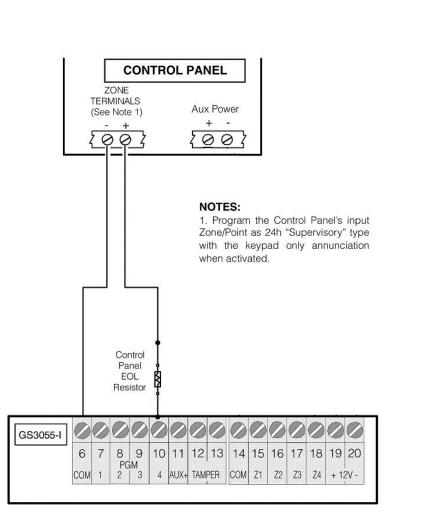

## Notice: GS3055-I Trouble Supervision

To ensure proper notification of troubles on the GS3055-I, it is strongly recommended that output 4 on the GS3055-I is connected to a zone on the control panel. The zone should be programmed as a 24 Hour Supervisory which will annunciate at the keypad when a GS3055-I trouble is present.

Detailed information on wiring output 4 to the zone is contained in the GS3055-I Installation Manual in the Wiring Diagrams section and is reproduced below.

For further information, please contact DSC Technical Support at 800-387-3630 or tech@dsc.com.