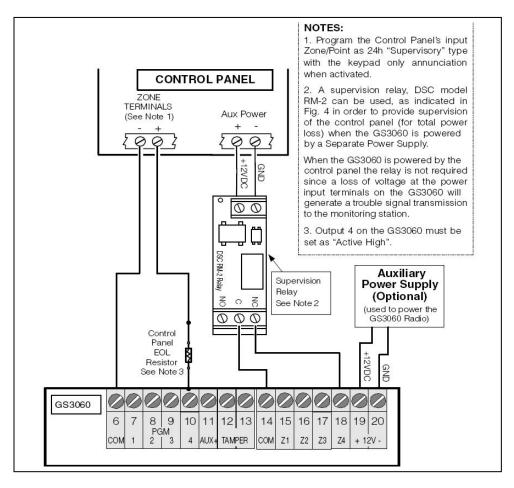

Detailed information on wiring output 4 to the zone is contained in the GS3060 Installation Manual in the Wiring Diagrams section and is reproduced below. This information is also pertinent to the GS3055-ICF.