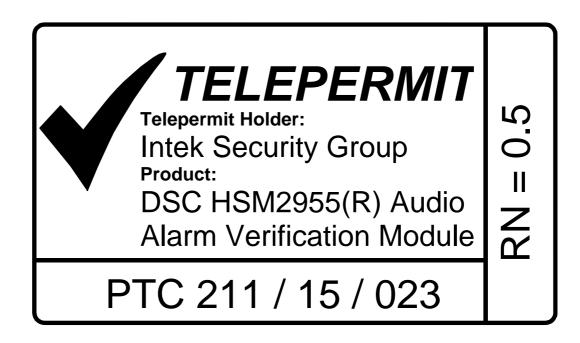

This Telepermit is issued to Intek Security Group, subject to the conditions of Specification PTC 100 and any further conditions stated in letter CPAS 211/15/023 dated 24 June 2015.

## Display of such a label is evidence of a Telepermit grant

The overall size and shape may be chosen by the Telepermit holder to suit the nature of the product concerned, but the overall proportions of the standard label and the information are not to be varied from that specified.

Colour:

Tick and Word "TELEPERMIT" Pantone PMS 375 or Black
Other Text and Box: Either Pantone PMS 375 or Black
Background: Either White or Silver